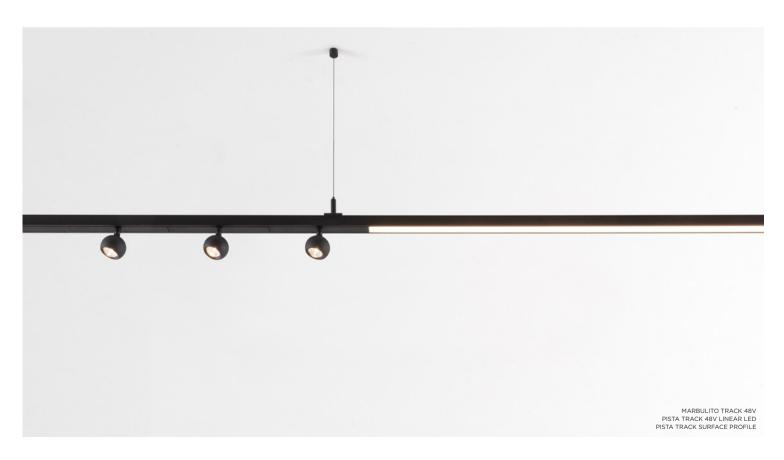

## Functional LED, infinite lines

Different LED modules, entirely different effects. A beautiful general light line with a powerful lumen package. A subtle Night Light for pure design, and more ambient, intimate lighting. A surprising module flaunting a trail of tiny & impressive LED spots (8x, 16x), creating accents when desired. All modules can be integrated seamlessly, flush with the surface. Also, for a slight, glare reducing effect, a new linear module with thin flaps on either side can join your project.

## One spot, two spots

Integrate dynamic accent lighting with linear LED by subtly inserting minimalist spots. Marbulito's lens gives a nice sharp round light contour, while Médard's reflector renders a softer circle of light. For more variation, both Marbulito & Médard are available as twin light units, decreasing the space between two lamps. Marbulito suspended is also available with a two-metrelong cable, for creative executions on high ceilings.