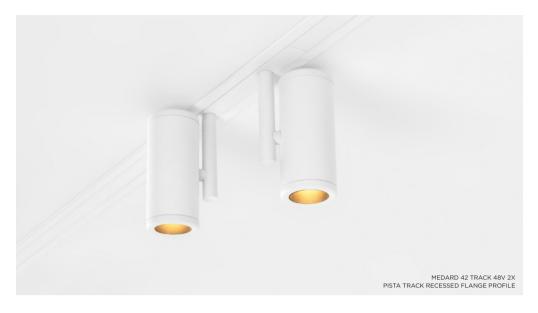

## One spot, two spots

Integrate dynamic accent lighting with linear LED by subtly inserting minimalist spots. Marbulito's lens gives a nice sharp round light contour, while Médard's reflector renders a softer circle of light. For more variation, both Marbulito & Médard are available as twin light units, decreasing the space between two lamps. Marbulito suspended is also available with a two-metrelong cable, for creative executions on high ceilings.