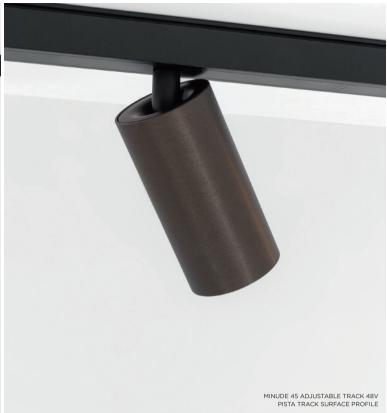

## On track, on cable

Our beloved Smart 48 Tubed track and track-suspended can be combined with a 48V track adapter on the Pista rail track. Choose between Smart 48 and Smart 48+, and any of 3 light options: Cake, Kup or Lotis. Minude joins the party with its rich anodised colours. As a single 48V track spot or a twin lamp unit with phenomenal yogic flexibility, or as a suspended track spot, adding grace and dimension to your expression. Finally, Marbul for Pista enters the scene. With its bigger volume, Marbul enhances the presence of our slender 48V track system.