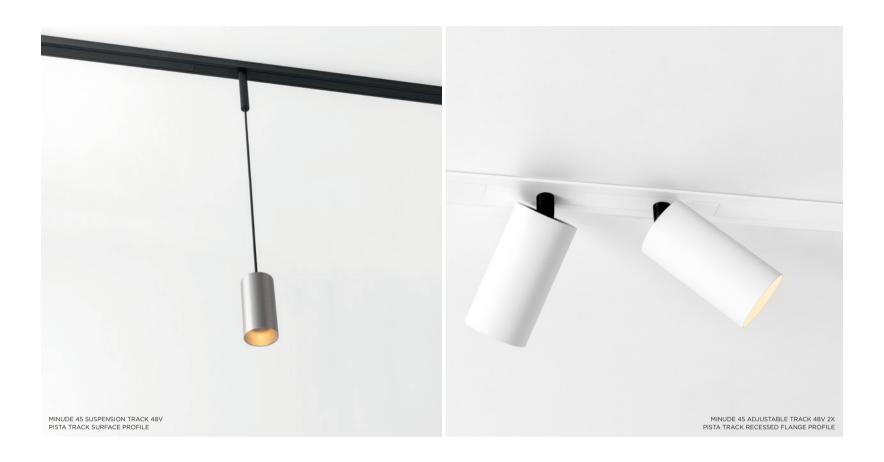

## On track, on cable

Our beloved Smart 48 Tubed track and track-suspended can be combined with a 48V track adapter on the Pista rail track. Choose between Smart 48 and Smart 48+, and any of 3 light options: Cake, Kup or Lotis. Minude joins the party with its rich anodised colours. As a single 48V track spot or a twin lamp unit with phenomenal yogic flexibility, or as a suspended track spot, adding grace and dimension to your expression. Finally, Marbul for Pista enters the scene. With its bigger volume, Marbul enhances the presence of our slender 48V track system.