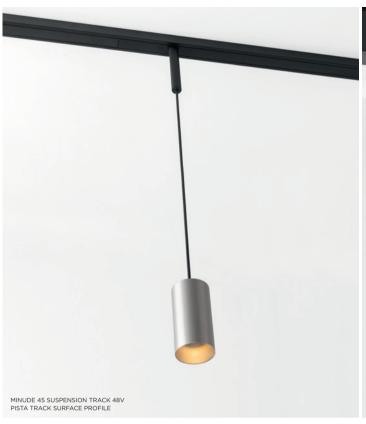

## On track, on cable

Our beloved Smart 48 Tubed track and track-suspended can be combined with a 48V track adapter on the Pista rail track. Choose between Smart 48 and Smart 48+, and any of 3 light options: Cake, Kup or Lotis. Minude joins the party with its rich anodised colours. As a single 48V track spot or a twin lamp unit with phenomenal yogic flexibility, or as a suspended track spot, adding grace and dimension to your expression. Finally, Marbul for Pista enters the scene. With its bigger volume, Marbul enhances the presence of our slender 48V track system.