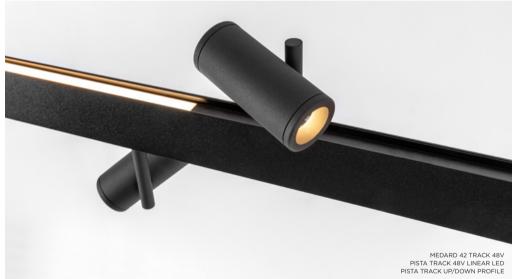

## Functional LED, infinite lines

Different LED modules, entirely different effects. A beautiful general light line with a powerful lumen package. A subtle Night Light for pure design, and more ambient, intimate lighting. A surprising module flaunting a trail of tiny & impressive LED spots (8x, 16x), creating accents when desired. All modules can be integrated seamlessly, flush with the surface. Also, for a slight, glare reducing effect, a new linear module with thin flaps on either side can join your project.

## One spot, two spots

Integrate dynamic accent lighting with linear LED by subtly inserting minimalist spots. Marbulito's lens gives a nice sharp round light contour, while Médard's reflector renders a softer circle of light. For more variation, both Marbulito & Médard are available as twin light units, decreasing the space between two lamps. Marbulito suspended is also available with a two-metrelong cable, for creative executions on high ceilings.