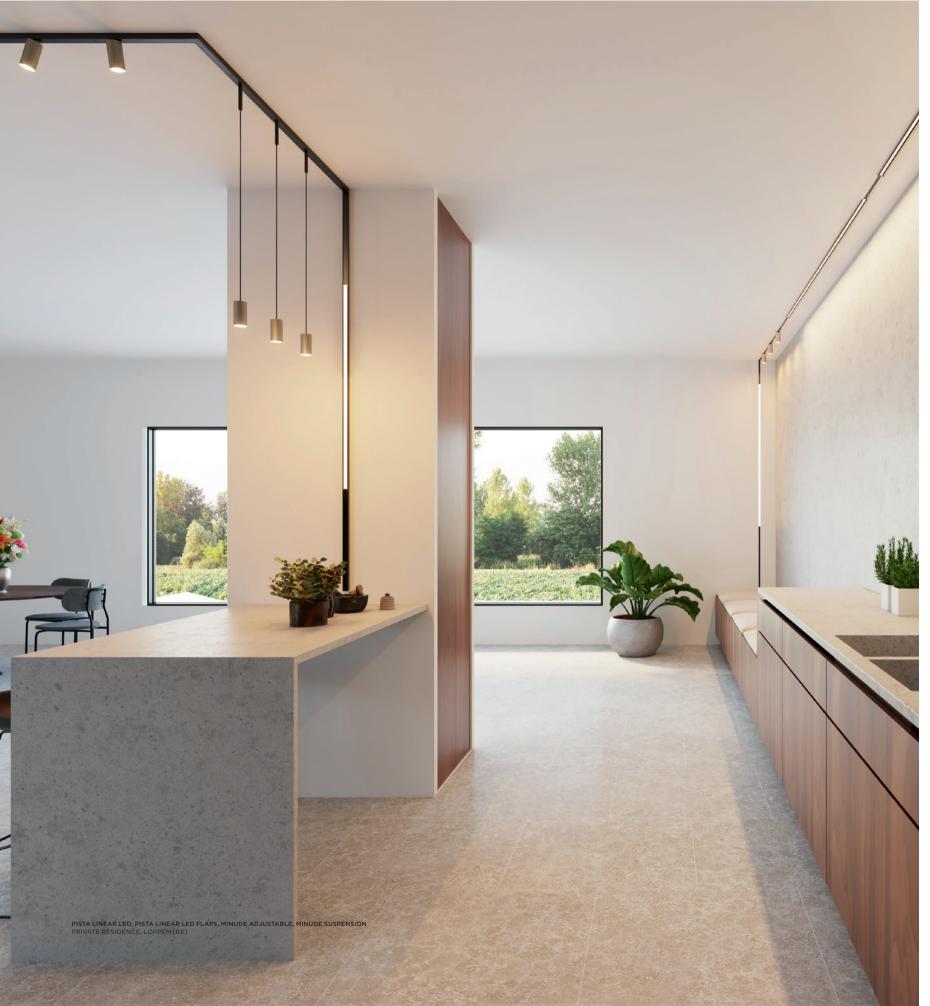

Pista is the ultimate in modern aesthetics, introducing thinner, slimmer magnetic track rails, even smaller light fixtures and ultra-thin cables. But Pista isn't just about miniaturization, it's also about personalization. Designers can create unique configurations and play with different modules on single or multiple track rails in different lengths, light effects and colours.

## Functional LED, infinite lines

Different LED modules, entirely different effects. A beautiful general light line with a powerful lumen package. A subtle Night Light for pure design, and more ambient, intimate lighting. A surprising module flaunting a trail of tiny & impressive LED spots (8x, 16x), creating accents when desired. All modules can be integrated seamlessly, flush with the surface. Also, for a slight, glare reducing effect, a new linear module with thin flaps on either side can join your project.

## One spot, two spots

Integrate dynamic accent lighting with linear LED by subtly inserting minimalist spots. Marbulito's lens gives a nice sharp round light contour, while Médard's reflector renders a softer circle of light. For more variation, both Marbulito & Médard are available as twin light units, decreasing the space between two lamps. Marbulito suspended is also available with a two-metrelong cable, for creative executions on high ceilings.

## On track, on cable

Our beloved Smart 48 Tubed track and track-suspended can be combined with a 48V track adapter on the Pista rail track. Choose between Smart 48 and Smart 48+, and any of 3 light options: Cake, Kup or Lotis. Minude joins the party with its rich anodised colours. As a single 48V track spot or a twin lamp unit with phenomenal yogic flexibility, or as a suspended track spot, adding grace and dimension to your expression. Finally, Marbul for Pista enters the scene. With its bigger volume, Marbul enhances the presence of our slender 48V track system.