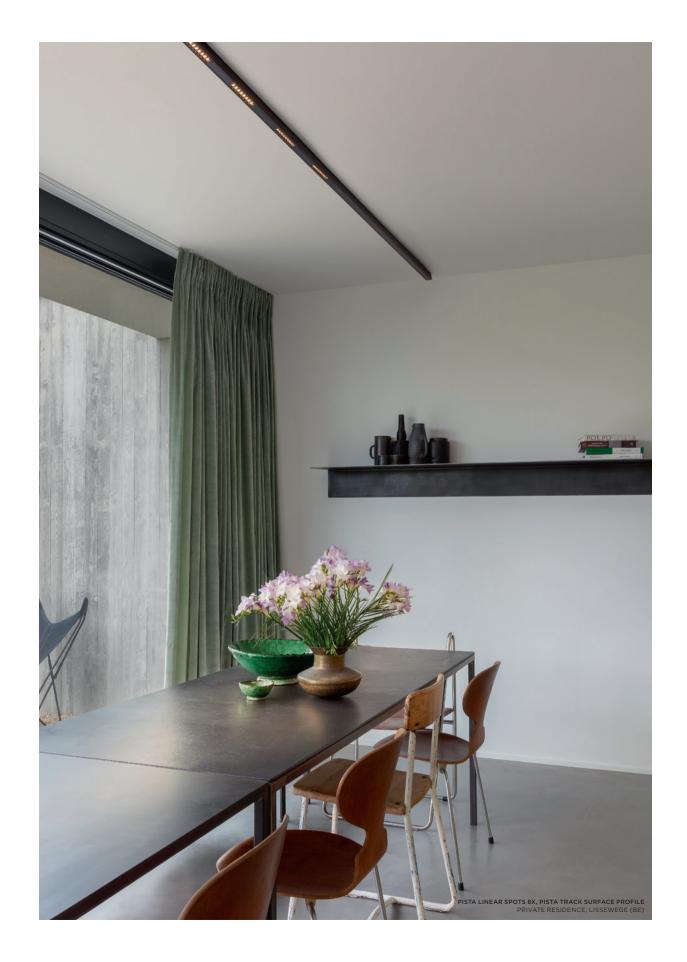

## Functional LED, infinite lines

Different LED modules, entirely different effects. A beautiful general light line with a powerful lumen package. A subtle Night Light for pure design, and more ambient, intimate lighting. A surprising module flaunting a trail of tiny & impressive LED spots (8x, 16x), creating accents when desired. All modules can be integrated seamlessly, flush with the surface. Also, for a slight, glare reducing effect, a new linear module with thin flaps on either side can join your project.