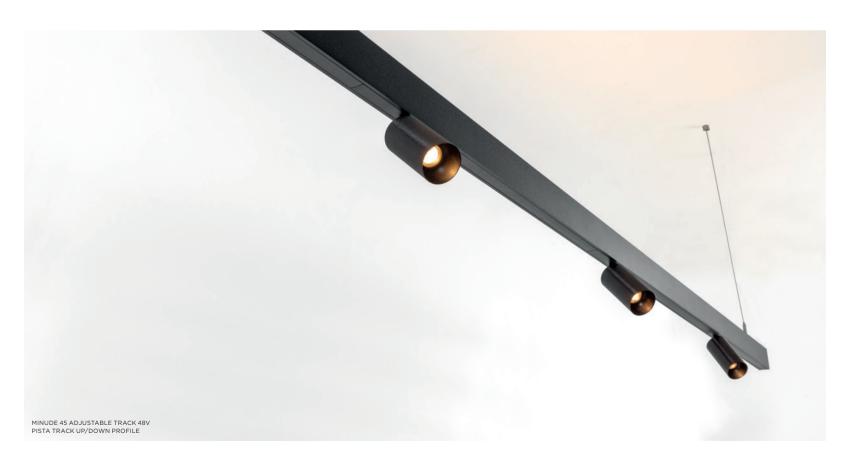

## On track, on cable

Our beloved Smart 48 Tubed track and track-suspended can be combined with a 48V track adapter on the Pista rail track. Choose between Smart 48 and Smart 48+, and any of 3 light options: Cake, Kup or Lotis. Minude joins the party with its rich anodised colours. As a single 48V track spot or a twin lamp unit with phenomenal yogic flexibility, or as a suspended track spot, adding grace and dimension to your expression. Finally, Marbul for Pista enters the scene. With its bigger volume, Marbul enhances the presence of our slender 48V track system.