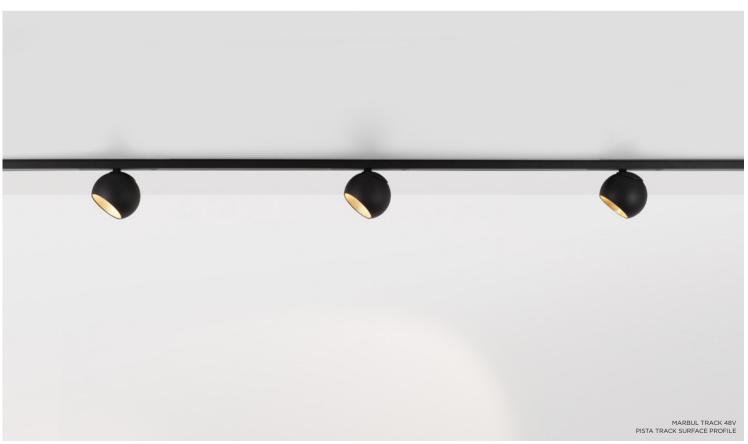

## On track, on cable

Our beloved Smart 48 Tubed track and track-suspended can be combined with a 48V track adapter on the Pista rail track. Choose between Smart 48 and Smart 48+, and any of 3 light options: Cake, Kup or Lotis. Minude joins the party with its rich anodised colours. As a single 48V track spot or a twin lamp unit with phenomenal yogic flexibility, or as a suspended track spot, adding grace and dimension to your expression. Finally, Marbul for Pista enters the scene. With its bigger volume, Marbul enhances the presence of our slender 48V track system.