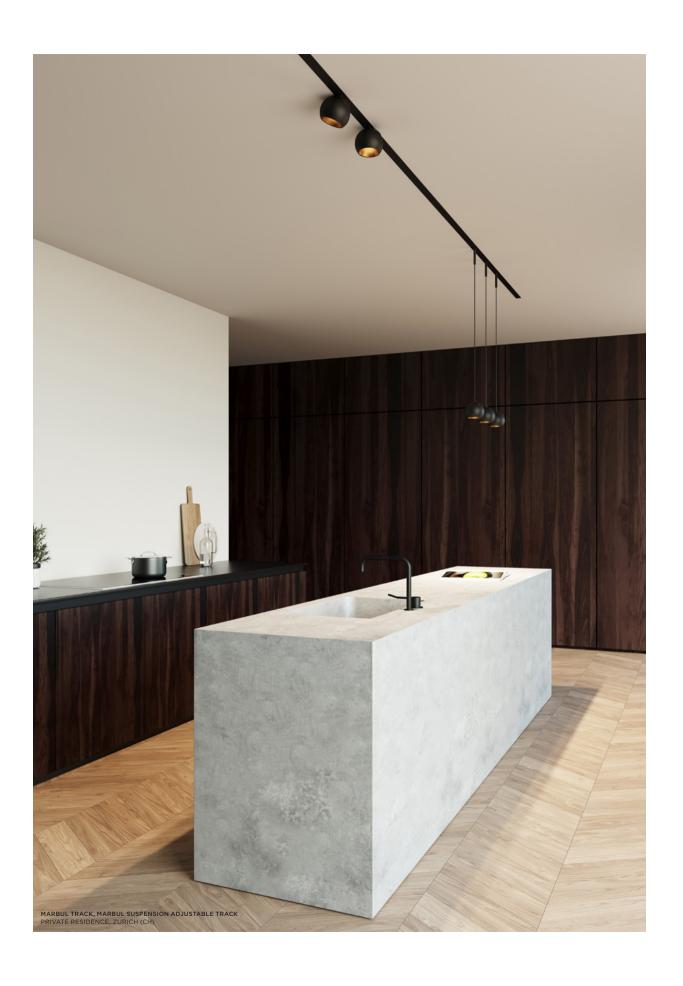

Pista is the ultimate in modern aesthetics, introducing thinner, slimmer magnetic track rails, even smaller light fixtures and ultra-thin cables. But Pista isn't just about miniaturization, it's also about personalization. Designers can create unique configurations and play with different modules on single or multiple track rails in different lengths, light effects and colours.

## One spot, two spots

Integrate dynamic accent lighting with linear LED by subtly inserting minimalist spots. Marbulito's lens gives a nice sharp round light contour, while Médard's reflector renders a softer circle of light. For more variation, both Marbulito & Médard are available as twin light units, decreasing the space between two lamps. Marbulito suspended is also available with a two-metrelong cable, for creative executions on high ceilings.

## On track, on cable

Our beloved Smart 48 Tubed track and track-suspended can be combined with a 48V track adapter on the Pista rail track. Choose between Smart 48 and Smart 48+, and any of 3 light options: Cake, Kup or Lotis. Minude joins the party with its rich anodised colours. As a single 48V track spot or a twin lamp unit with phenomenal yogic flexibility, or as a suspended track spot, adding grace and dimension to your expression. Finally, Marbul for Pista enters the scene. With its bigger volume, Marbul enhances the presence of our slender 48V track system.