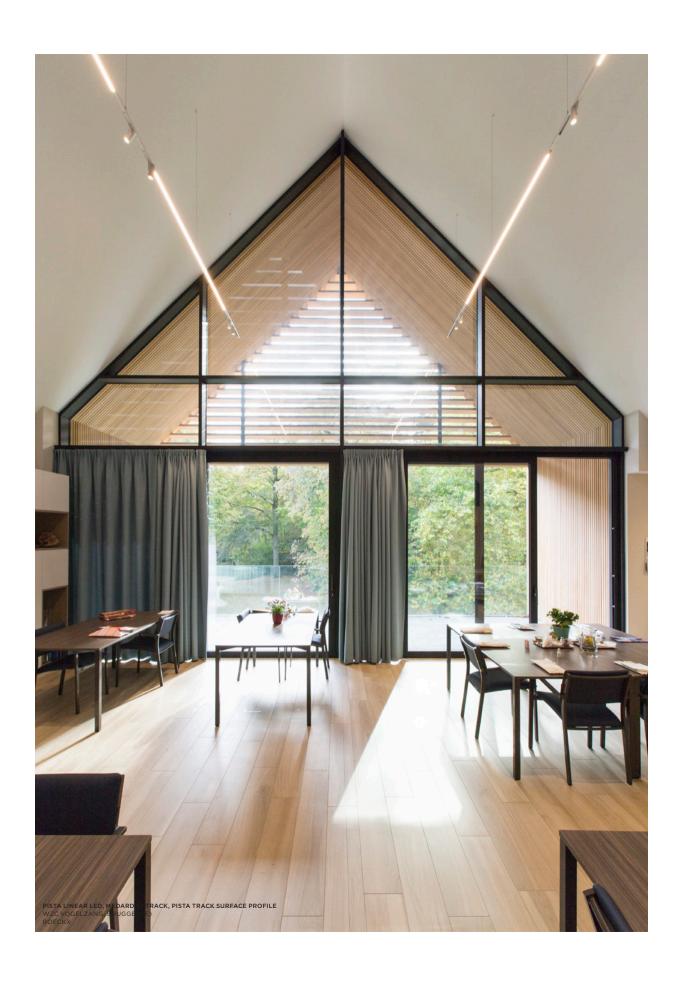

Pista is the ultimate in modern aesthetics, introducing thinner, slimmer magnetic track rails, even smaller light fixtures and ultra-thin cables. But Pista isn't just about miniaturization, it's also about personalization. Designers can create unique configurations and play with different modules on single or multiple track rails in different lengths, light effects and colours.

## Functional LED, infinite lines

Different LED modules, entirely different effects. A beautiful general light line with a powerful lumen package. A subtle Night Light for pure design, and more ambient, intimate lighting. A surprising module flaunting a trail of tiny & impressive LED spots (8x, 16x), creating accents when desired. All modules can be integrated seamlessly, flush with the surface. Also, for a slight, glare reducing effect, a new linear module with thin flaps on either side can join your project.