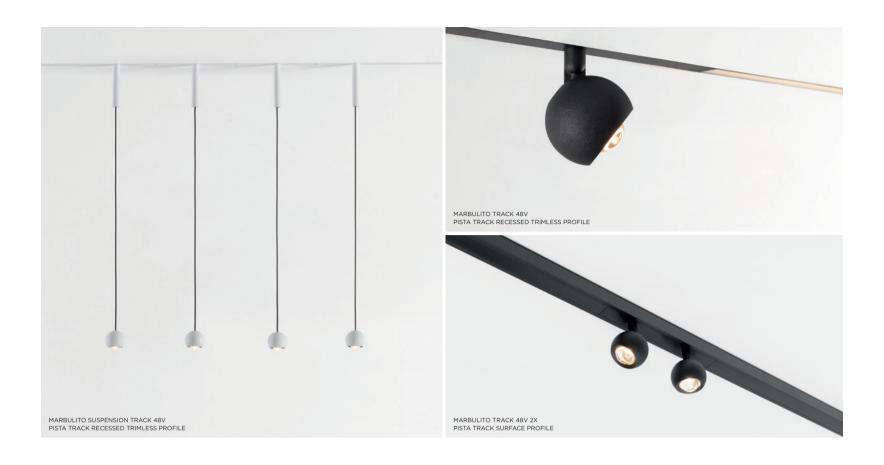

## One spot, two spots

Integrate dynamic accent lighting with linear LED by subtly inserting minimalist spots. Marbulito's lens gives a nice sharp round light contour, while Médard's reflector renders a softer circle of light. For more variation, both Marbulito & Médard are available as twin light units, decreasing the space between two lamps. Marbulito suspended is also available with a two-metrelong cable, for creative executions on high ceilings.

## On track, on cable

Our beloved Smart 48 Tubed track and track-suspended can be combined with a 48V track adapter on the Pista rail track. Choose between Smart 48 and Smart 48+, and any of 3 light options: Cake, Kup or Lotis. Minude joins the party with its rich anodised colours. As a single 48V track spot or a twin lamp unit with phenomenal yogic flexibility, or as a suspended track spot, adding grace and dimension to your expression. Finally, Marbul for Pista enters the scene. With its bigger volume, Marbul enhances the presence of our slender 48V track system.