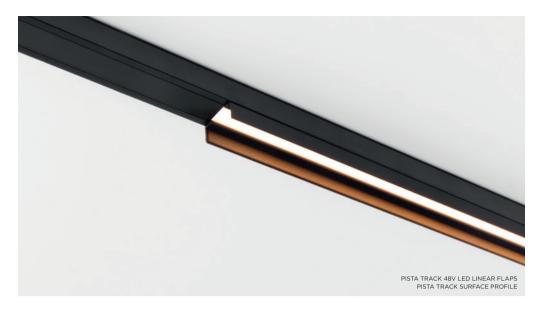

## Functional LED, infinite lines

Different LED modules, entirely different effects. A beautiful general light line with a powerful lumen package. A subtle Night Light for pure design, and more ambient, intimate lighting. A surprising module flaunting a trail of tiny & impressive LED spots (8x, 16x), creating accents when desired. All modules can be integrated seamlessly, flush with the surface. Also, for a slight, glare reducing effect, a new linear module with thin flaps on either side can join your project.