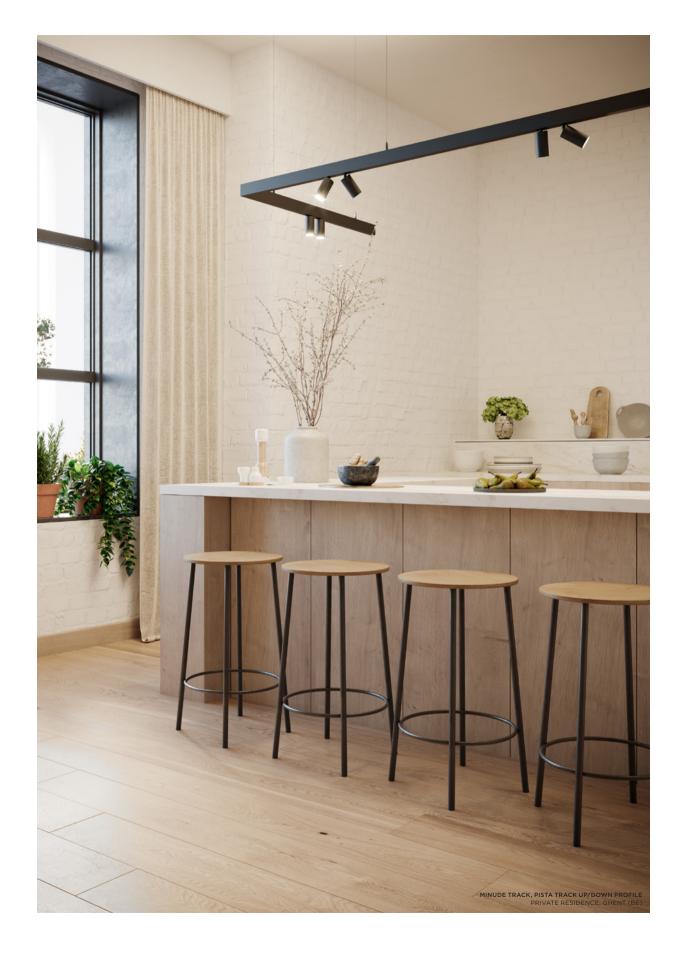

## On track, on cable

Our beloved Smart 48 Tubed track and track-suspended can be combined with a 48V track adapter on the Pista rail track. Choose between Smart 48 and Smart 48+, and any of 3 light options: Cake, Kup or Lotis. Minude joins the party with its rich anodised colours. As a single 48V track spot or a twin lamp unit with phenomenal yogic flexibility, or as a suspended track spot, adding grace and dimension to your expression. Finally, Marbul for Pista enters the scene. With its bigger volume, Marbul enhances the presence of our slender 48V track system.