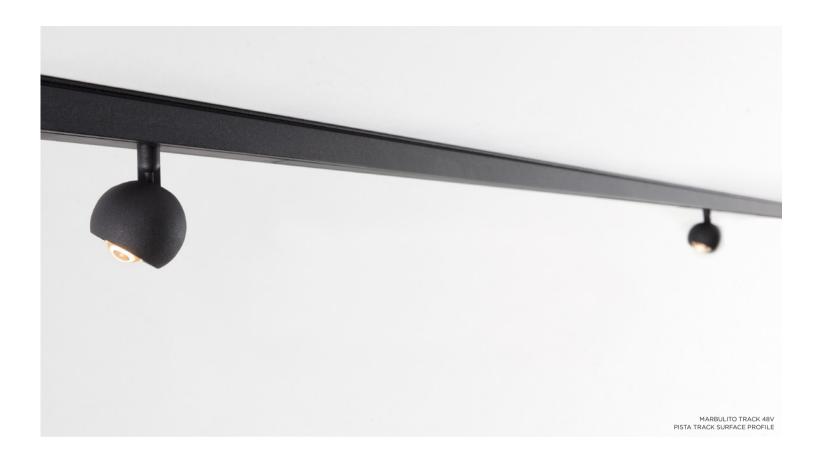

## One spot, two spots

Integrate dynamic accent lighting with linear LED by subtly inserting minimalist spots. Marbulito's lens gives a nice sharp round light contour, while Médard's reflector renders a softer circle of light. For more variation, both Marbulito & Médard are available as twin light units, decreasing the space between two lamps. Marbulito suspended is also available with a two-metrelong cable, for creative executions on high ceilings.

## On track, on cable

Our beloved Smart 48 Tubed track and track-suspended can be combined with a 48V track adapter on the Pista rail track. Choose between Smart 48 and Smart 48+, and any of 3 light options: Cake, Kup or Lotis. Minude joins the party with its rich anodised colours. As a single 48V track spot or a twin lamp unit with phenomenal yogic flexibility, or as a suspended track spot, adding grace and dimension to your expression. Finally, Marbul for Pista enters the scene. With its bigger volume, Marbul enhances the presence of our slender 48V track system.