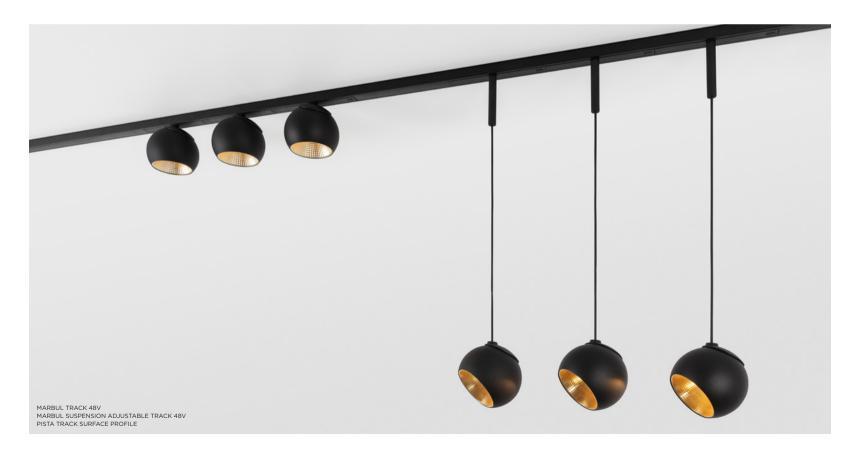

## On track, on cable

Our beloved Smart 48 Tubed track and track-suspended can be combined with a 48V track adapter on the Pista rail track. Choose between Smart 48 and Smart 48+, and any of 3 light options: Cake, Kup or Lotis. Minude joins the party with its rich anodised colours. As a single 48V track spot or a twin lamp unit with phenomenal yogic flexibility, or as a suspended track spot, adding grace and dimension to your expression. Finally, Marbul for Pista enters the scene. With its bigger volume, Marbul enhances the presence of our slender 48V track system.