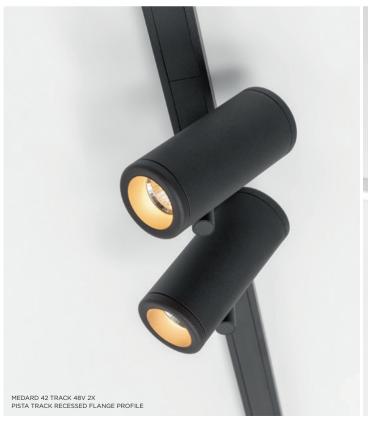

## One spot, two spots

Integrate dynamic accent lighting with linear LED by subtly inserting minimalist spots. Marbulito's lens gives a nice sharp round light contour, while Médard's reflector renders a softer circle of light. For more variation, both Marbulito & Médard are available as twin light units, decreasing the space between two lamps. Marbulito suspended is also available with a two-metrelong cable, for creative executions on high ceilings.