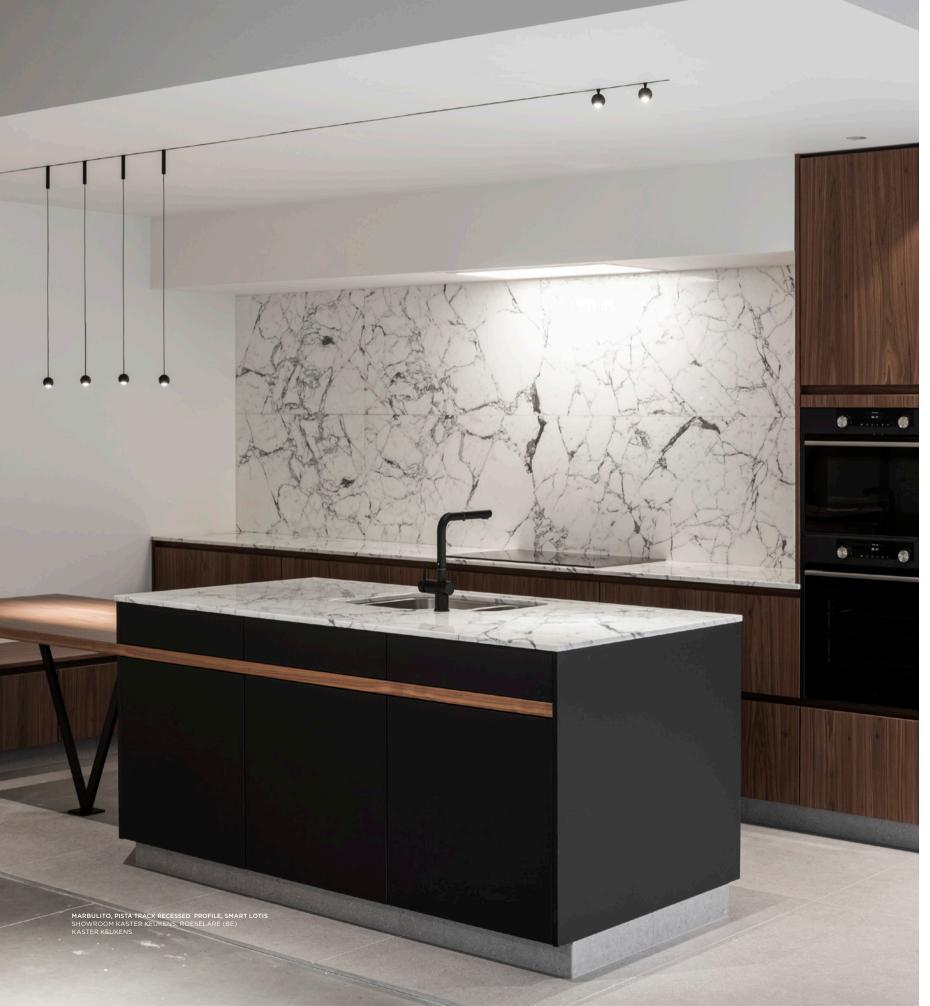

Pista is the ultimate in modern aesthetics, introducing thinner, slimmer magnetic track rails, even smaller light fixtures and ultra-thin cables. But Pista isn't just about miniaturization, it's also about personalization. Designers can create unique configurations and play with different modules on single or multiple track rails in different lengths, light effects and colours.

## Functional LED, infinite lines

Different LED modules, entirely different effects. A beautiful general light line with a powerful lumen package. A subtle Night Light for pure design, and more ambient, intimate lighting. A surprising module flaunting a trail of tiny & impressive LED spots (8x, 16x), creating accents when desired. All modules can be integrated seamlessly, flush with the surface. Also, for a slight, glare reducing effect, a new linear module with thin flaps on either side can join your project.

## One spot, two spots

Integrate dynamic accent lighting with linear LED by subtly inserting minimalist spots. Marbulito's lens gives a nice sharp round light contour, while Médard's reflector renders a softer circle of light. For more variation, both Marbulito & Médard are available as twin light units, decreasing the space between two lamps. Marbulito suspended is also available with a two-metrelong cable, for creative executions on high ceilings.

## On track, on cable

Our beloved Smart 48 Tubed track and track-suspended can be combined with a 48V track adapter on the Pista rail track. Choose between Smart 48 and Smart 48+, and any of 3 light options: Cake, Kup or Lotis. Minude joins the party with its rich anodised colours. As a single 48V track spot or a twin lamp unit with phenomenal yogic flexibility, or as a suspended track spot, adding grace and dimension to your expression. Finally, Marbul for Pista enters the scene. With its bigger volume, Marbul enhances the presence of our slender 48V track system.