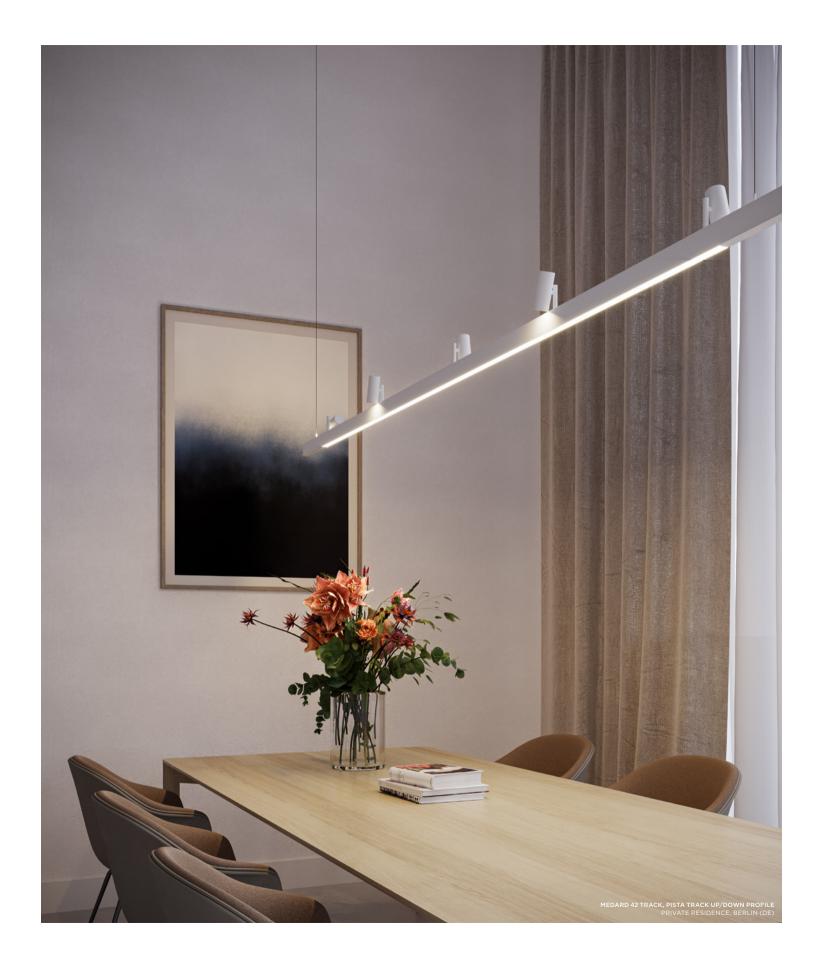

## One spot, two spots

Integrate dynamic accent lighting with linear LED by subtly inserting minimalist spots. Marbulito's lens gives a nice sharp round light contour, while Médard's reflector renders a softer circle of light. For more variation, both Marbulito & Médard are available as twin light units, decreasing the space between two lamps. Marbulito suspended is also available with a two-metrelong cable, for creative executions on high ceilings.