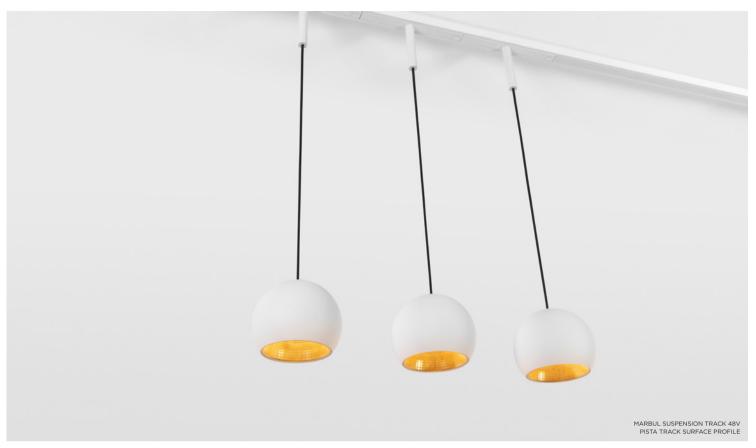

## One spot, two spots

Integrate dynamic accent lighting with linear LED by subtly inserting minimalist spots. Marbulito's lens gives a nice sharp round light contour, while Médard's reflector renders a softer circle of light. For more variation, both Marbulito & Médard are available as twin light units, decreasing the space between two lamps. Marbulito suspended is also available with a two-metrelong cable, for creative executions on high ceilings.

## On track, on cable

Our beloved Smart 48 Tubed track and track-suspended can be combined with a 48V track adapter on the Pista rail track. Choose between Smart 48 and Smart 48+, and any of 3 light options: Cake, Kup or Lotis. Minude joins the party with its rich anodised colours. As a single 48V track spot or a twin lamp unit with phenomenal yogic flexibility, or as a suspended track spot, adding grace and dimension to your expression. Finally, Marbul for Pista enters the scene. With its bigger volume, Marbul enhances the presence of our slender 48V track system.