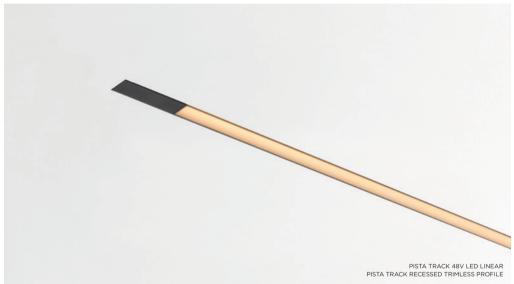

## Functional LED, infinite lines

Different LED modules, entirely different effects. A beautiful general light line with a powerful lumen package. A subtle Night Light for pure design, and more ambient, intimate lighting. A surprising module flaunting a trail of tiny & impressive LED spots (8x, 16x), creating accents when desired. All modules can be integrated seamlessly, flush with the surface. Also, for a slight, glare reducing effect, a new linear module with thin flaps on either side can join your project.