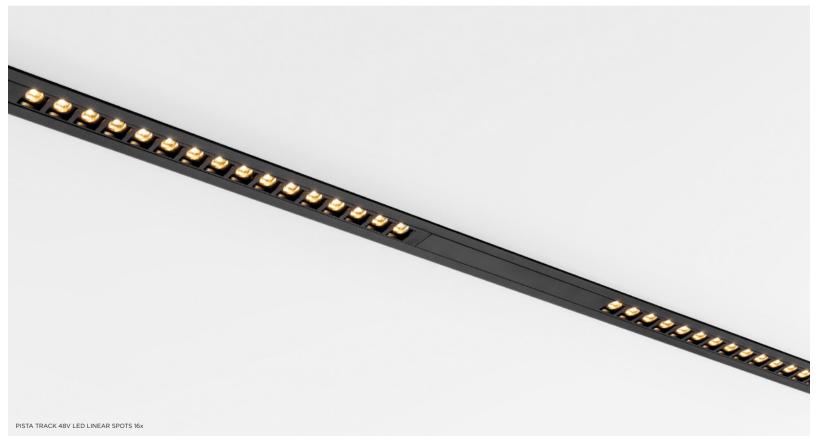

## Functional LED, infinite lines

Different LED modules, entirely different effects. A beautiful general light line with a powerful lumen package. A subtle Night Light for pure design, and more ambient, intimate lighting. A surprising module flaunting a trail of tiny & impressive LED spots (8x, 16x), creating accents when desired. All modules can be integrated seamlessly, flush with the surface. Also, for a slight, glare reducing effect, a new linear module with thin flaps on either side can join your project.