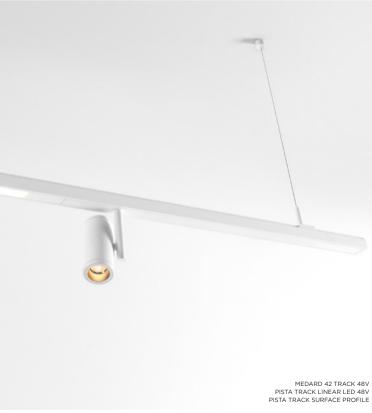

## Functional LED, infinite lines

Different LED modules, entirely different effects. A beautiful general light line with a powerful lumen package. A subtle Night Light for pure design, and more ambient, intimate lighting. A surprising module flaunting a trail of tiny & impressive LED spots (8x, 16x), creating accents when desired. All modules can be integrated seamlessly, flush with the surface. Also, for a slight, glare reducing effect, a new linear module with thin flaps on either side can join your project.

## One spot, two spots

Integrate dynamic accent lighting with linear LED by subtly inserting minimalist spots. Marbulito's lens gives a nice sharp round light contour, while Médard's reflector renders a softer circle of light. For more variation, both Marbulito & Médard are available as twin light units, decreasing the space between two lamps. Marbulito suspended is also available with a two-metrelong cable, for creative executions on high ceilings.