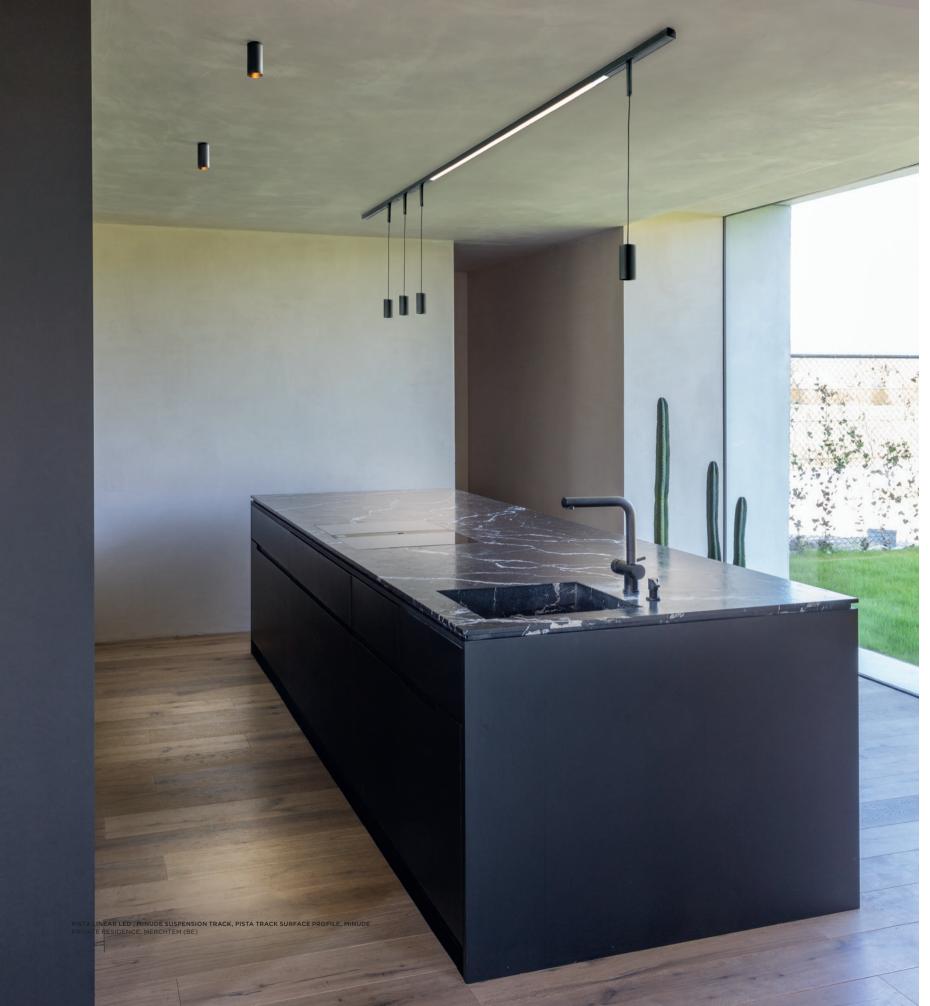

## One spot, two spots

Integrate dynamic accent lighting with linear LED by subtly inserting minimalist spots. Marbulito's lens gives a nice sharp round light contour, while Médard's reflector renders a softer circle of light. For more variation, both Marbulito & Médard are available as twin light units, decreasing the space between two lamps. Marbulito suspended is also available with a two-metrelong cable, for creative executions on high ceilings.

## On track, on cable

Our beloved Smart 48 Tubed track and track-suspended can be combined with a 48V track adapter on the Pista rail track. Choose between Smart 48 and Smart 48+, and any of 3 light options: Cake, Kup or Lotis. Minude joins the party with its rich anodised colours. As a single 48V track spot or a twin lamp unit with phenomenal yogic flexibility, or as a suspended track spot, adding grace and dimension to your expression. Finally, Marbul for Pista enters the scene. With its bigger volume, Marbul enhances the presence of our slender 48V track system.