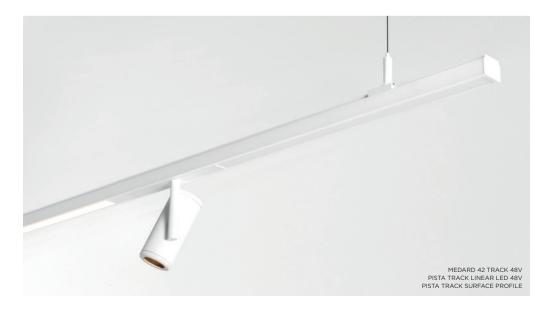

## Functional LED, infinite lines

Different LED modules, entirely different effects. A beautiful general light line with a powerful lumen package. A subtle Night Light for pure design, and more ambient, intimate lighting. A surprising module flaunting a trail of tiny & impressive LED spots (8x, 16x), creating accents when desired. All modules can be integrated seamlessly, flush with the surface. Also, for a slight, glare reducing effect, a new linear module with thin flaps on either side can join your project.