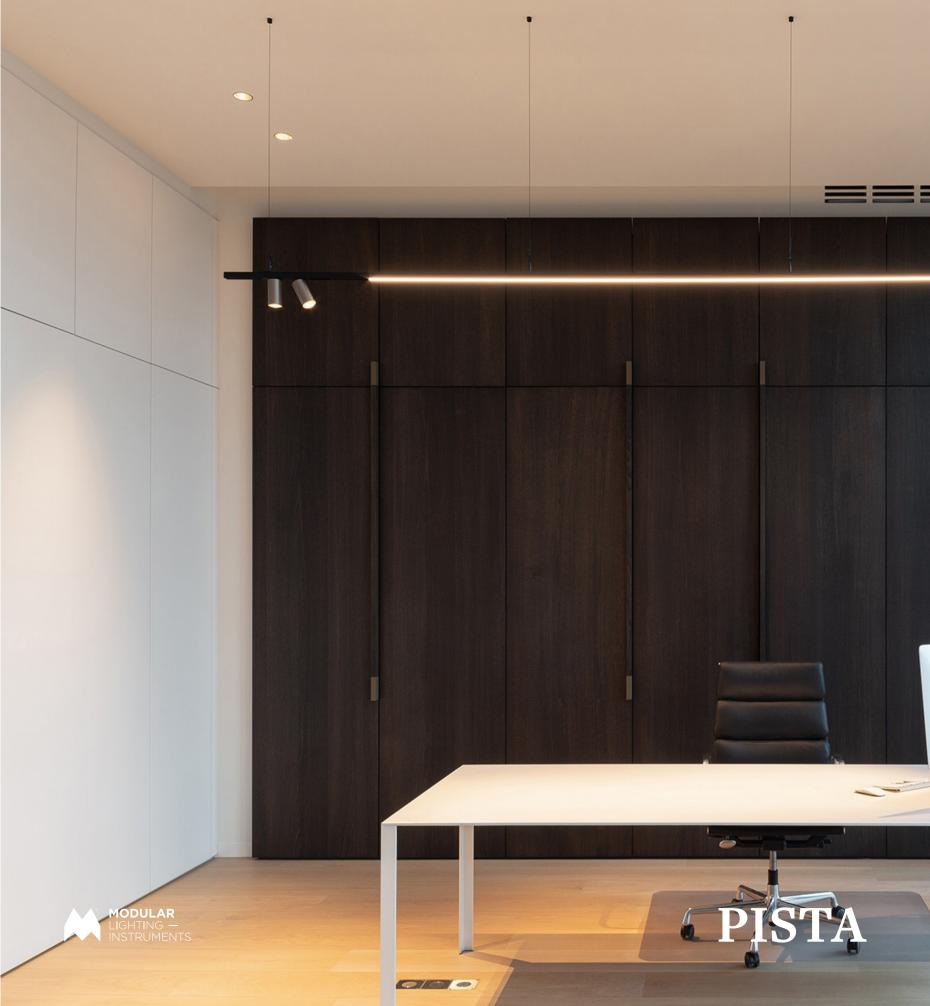

Pista is the ultimate in modern aesthetics, introducing thinner, slimmer magnetic track rails, even smaller light fixtures and ultra-thin cables. But Pista isn't just about miniaturization, it's also about personalization. Designers can create unique configurations and play with different modules on single or multiple track rails in different lengths, light effects and colours.

## Functional LED, infinite lines

Different LED modules, entirely different effects. A beautiful general light line with a powerful lumen package. A subtle Night Light for pure design, and more ambient, intimate lighting. A surprising module flaunting a trail of tiny & impressive LED spots (8x, 16x), creating accents when desired. All modules can be integrated seamlessly, flush with the surface. Also, for a slight, glare reducing effect, a new linear module with thin flaps on either side can join your project.

## One spot, two spots

Integrate dynamic accent lighting with linear LED by subtly inserting minimalist spots. Marbulito's lens gives a nice sharp round light contour, while Médard's reflector renders a softer circle of light. For more variation, both Marbulito & Médard are available as twin light units, decreasing the space between two lamps. Marbulito suspended is also available with a two-metrelong cable, for creative executions on high ceilings.