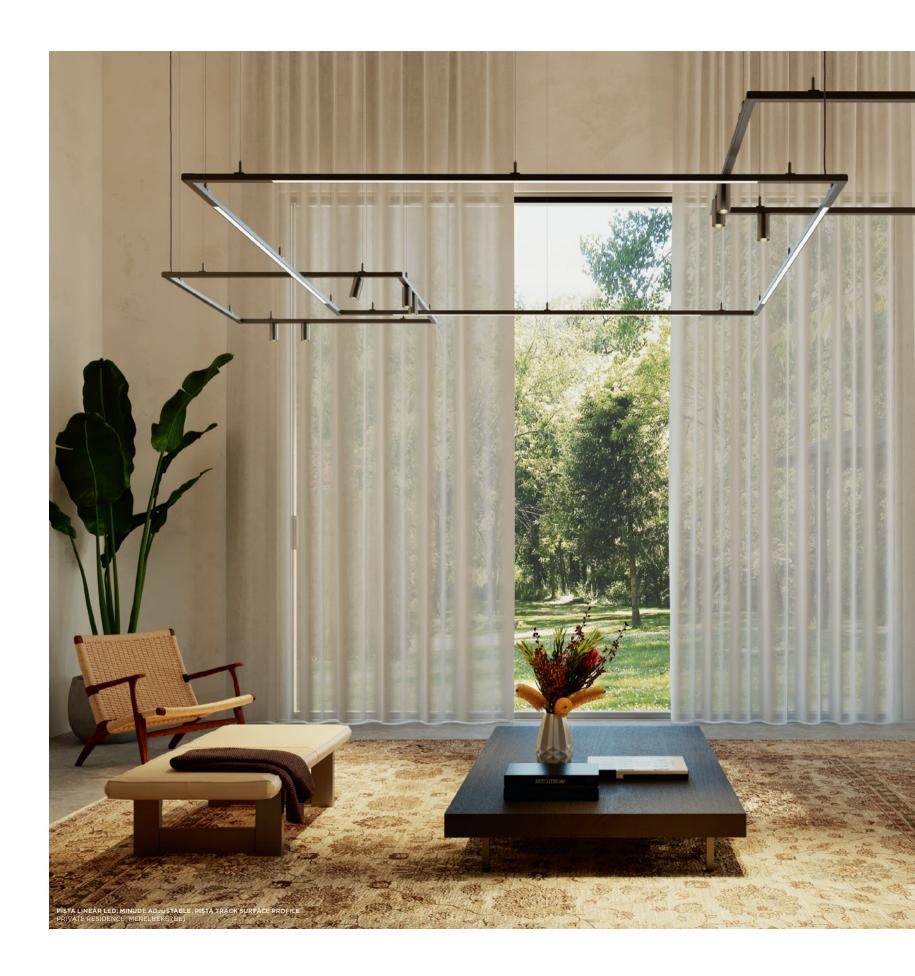

Pista is the ultimate in modern aesthetics, introducing thinner, slimmer magnetic track rails, even smaller light fixtures and ultra-thin cables. But Pista isn't just about miniaturization, it's also about personalization. Designers can create unique configurations and play with different modules on single or multiple track rails in different lengths, light effects and colours.

## Functional LED, infinite lines

Different LED modules, entirely different effects. A beautiful general light line with a powerful lumen package. A subtle Night Light for pure design, and more ambient, intimate lighting. A surprising module flaunting a trail of tiny & impressive LED spots (8x, 16x), creating accents when desired. All modules can be integrated seamlessly, flush with the surface. Also, for a slight, glare reducing effect, a new linear module with thin flaps on either side can join your project.