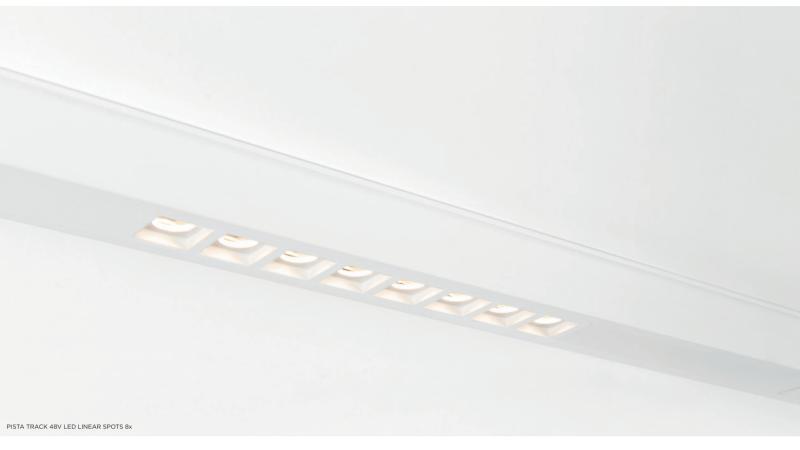

## Functional LED, infinite lines

Different LED modules, entirely different effects. A beautiful general light line with a powerful lumen package. A subtle Night Light for pure design, and more ambient, intimate lighting. A surprising module flaunting a trail of tiny & impressive LED spots (8x, 16x), creating accents when desired. All modules can be integrated seamlessly, flush with the surface. Also, for a slight, glare reducing effect, a new linear module with thin flaps on either side can join your project.