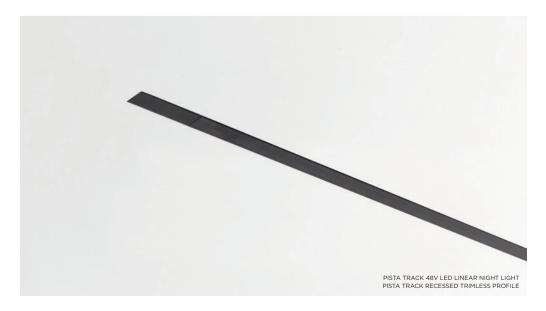

## **PISTA**

versions LED linear / LED linear flaps: 500, 1000, 1500, 2000, 2500mm

LED linear spots Marbul (suspension) Marbulito (suspension)

Médard

Minude (suspension)

Smart surface tubed (suspension) 48

surface, suspended (up/down), track profiles recessed (trimless/flange)

colours black struc, white struc, anodised black, anodised bronze, anodised champagne.

anodised silver bronze

LED linear (1000mm): 1033lm - 17W

## Functional LED, infinite lines

Different LED modules, entirely different effects. A beautiful general light line with a powerful lumen package. A subtle Night Light for pure design, and more ambient, intimate lighting. A surprising module flaunting a trail of tiny & impressive LED spots (8x, 16x), creating accents when desired. All modules can be integrated seamlessly, flush with the surface. Also, for a slight, glare reducing effect, a new linear module with thin flaps on either side can join your project.