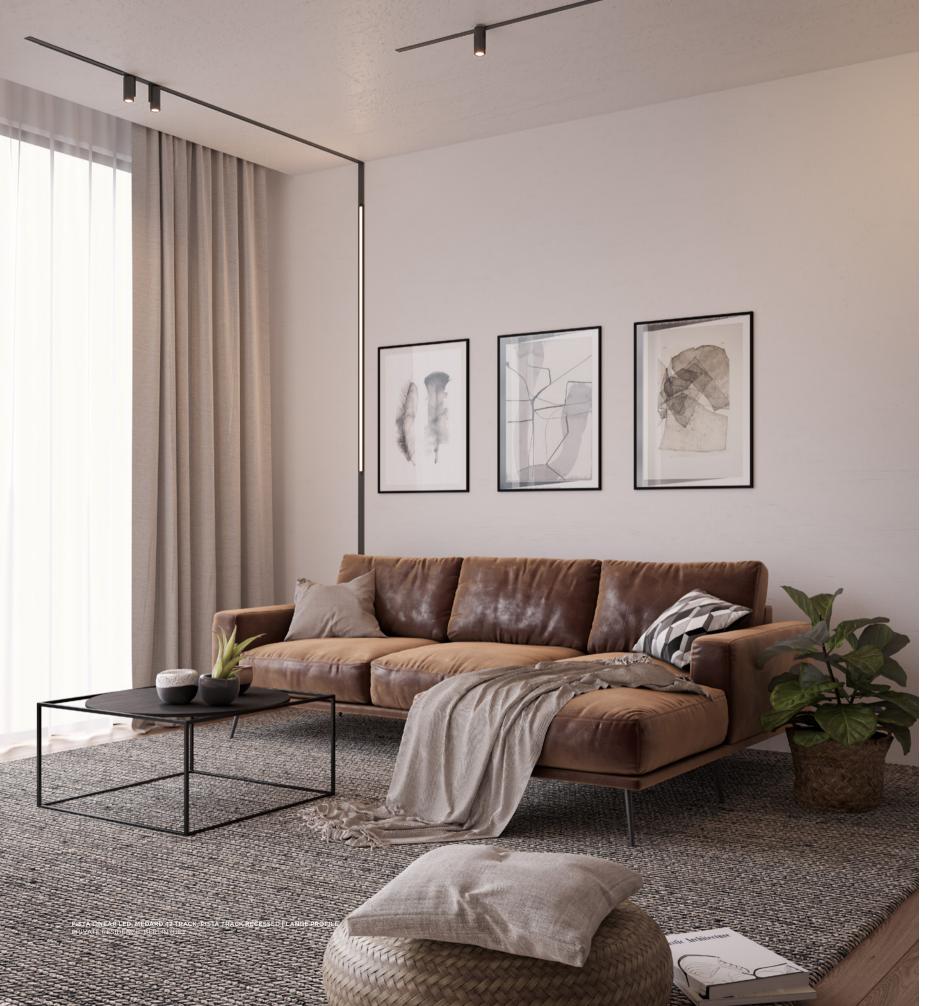

Pista is the ultimate in modern aesthetics, introducing thinner, slimmer magnetic track rails, even smaller light fixtures and ultra-thin cables. But Pista isn't just about miniaturization, it's also about personalization. Designers can create unique configurations and play with different modules on single or multiple track rails in different lengths, light effects and colours.

## On track, on cable

Our beloved Smart 48 Tubed track and track-suspended can be combined with a 48V track adapter on the Pista rail track. Choose between Smart 48 and Smart 48+, and any of 3 light options: Cake, Kup or Lotis. Minude joins the party with its rich anodised colours. As a single 48V track spot or a twin lamp unit with phenomenal yogic flexibility, or as a suspended track spot, adding grace and dimension to your expression. Finally, Marbul for Pista enters the scene. With its bigger volume, Marbul enhances the presence of our slender 48V track system.